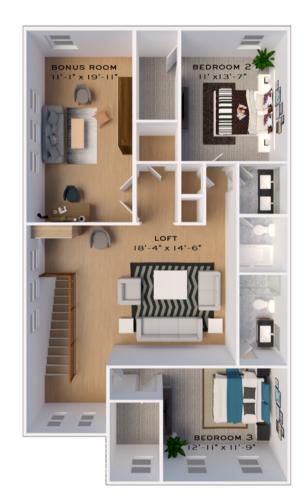

## CASABLANCA

3 BEDROOMS, 3.5 BATHROOMS | 2,293 SQUARE FEET

SECOND FLOOR

Plans, prices, included and optional features, specifications, available lots and locations are subject to change without notice. Plans and elevations are artist's renderings and may contain options, which are not standard on all models. by Fiorenza reserves the right to make changes to these floor plans, specifications, elevations and dimensions without prior notice. Specified dimensions and square footage are approximate and should not be used as representation of the home's precise or actual size. Any statement, verbal or written, regarding "under air" or "finished area" or any other description or modifier of the square footage size of any home is a shorthand description of the manner in which the square footage was estimated and should not be construed to indicate certainty. Void where prohibited by law.