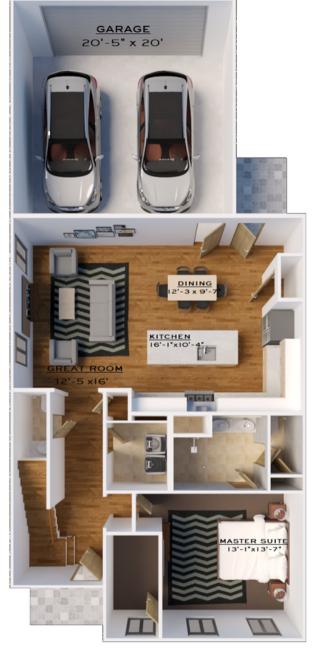

## CASABLANCA

3 BEDROOMS, 3.5 BATHROOMS | 2,293 SQUARE FEET

SECOND FLOOR

Plans, prices, included and optional features, specifications, available lots and locations are subject to change without notice. Plans and elevations are artist's renderings and may contain options, which are not standard on all models. by Fiorenza reserves the right to make changes to these floor plans, specifications, elevations and dimensions without prior notice. Specified dimensions and square footage are approximate and should not be used as representation of the home's precise or actual size. Any statement, verbal or written, regarding "under air" or "finished area" or any other description or modifier of the square footage size of any home is a shorthand description of the manner in which the square footage was estimated and should not be construed to indicate certainty. Void where prohibited by law.