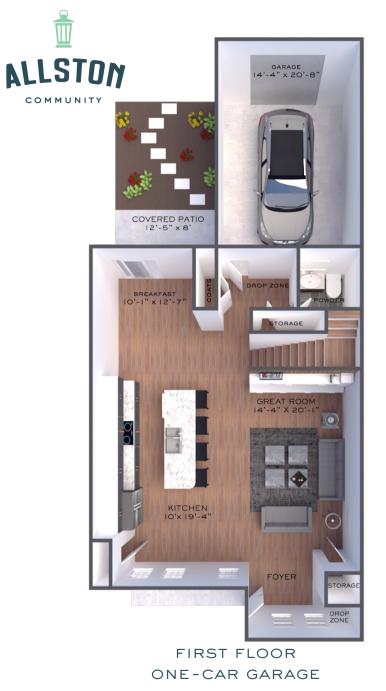

## Gone with the Wind 3 bedrooms, 2.5 bathrooms | 2,343 square feet





## WWW.ALLSTONCOMMUNITY.COM | 803-766-7797





## TWO-CAR GARAGE

## SECOND FLOOR

Plans, prices, included and optional features, specifications, available lots and locations are subject to change without notice. Plans and elevations are artist's renderings and may contain options, which are not standard on all models. byFiorenza reserves the right to make changes to these floor plans, specifications, elevations and dimensions without prior notice. Specified dimensions and square footage are approximate and should not be used as representation of the home's precise or actual size. Any statement, verbal or written, regarding "under air" or "finished area" or any other description or modifier of the square footage size of any home is a shorthand description of the manner in which the square footage was estimated and should not be con