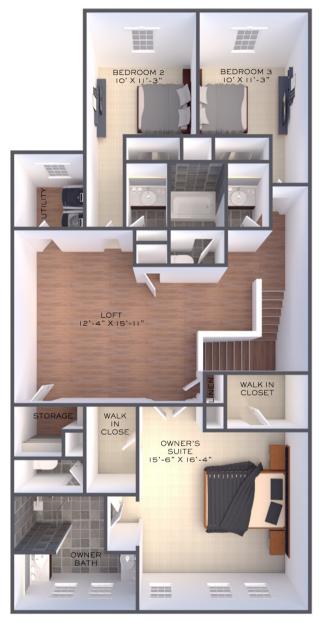

## Gone with the Wind 3 bedrooms, 2.5 bathrooms | 2,343 square feet

## SECOND FLOOR

Plans, prices, included and optional features, specifications, available lots and locations are subject to change without notice. Plans and elevations are artist's renderings and may contain options, which are not standard on all models. byFiorenza reserves the right to make changes to these floor plans, specifications, elevations and dimensions without prior notice. Specified dimensions and square footage are approximate and should not be used as representation of the home's precise or actual size. Any statement, verbal or written, regarding "under air" or "finished area" or any other description or modifier of the square footage size of any home is a shorthand description of the manner in which the square footage was estimated and should not be construed to indicate certainty. Void where prohibited by law.