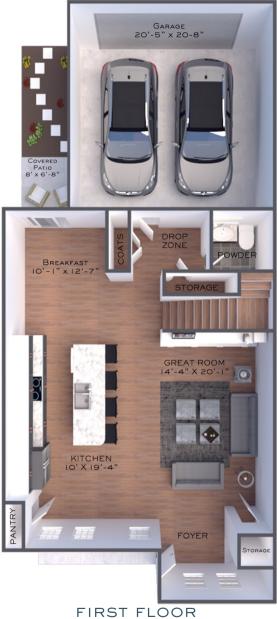

## Gone with the Wind 3 bedrooms, 2.5 bathrooms | 2,343 square feet

## TWO-CAR GARAGE