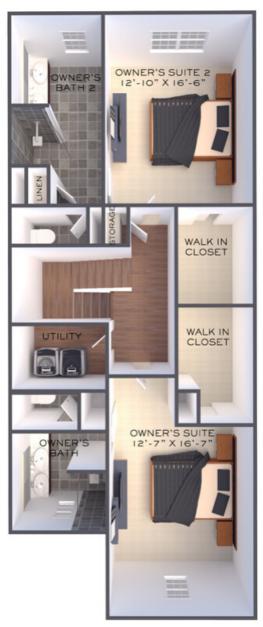

## BREAKFAST CLUB

2 BEDROOMS, 2.5 BATHROOMS | 1,624-1,872 SQUARE FEET

FIRST FLOOR
TWO-CAR GARAGE

SECOND FLOOR

Plans, prices, included and optional features, specifications, available lots and locations are subject to change without notice. Plans and elevations are artist's renderings and may contain options, which are not standard on all models. by Fiorenza reserves the right to make changes to these floor plans, specifications, elevations and dimensions without prior notice. Specified dimensions and square footage are approximate and should not be used as representation of the home's precise or actual size. Any statement, verbal or written, regarding "under air" or "finished area" or any other description or modifier of the square footage size of any home is a shorthand description of the manner in which the square footage was estimated and should not be construed to indicate certainty. Void where prohibited by law.