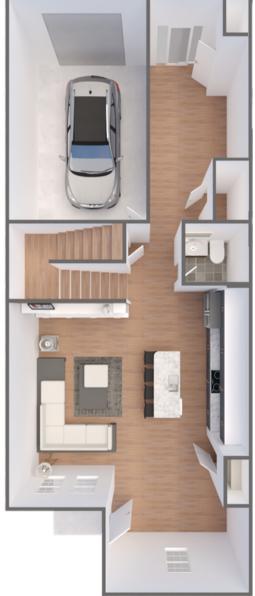

## BREAKFAST CLUB

2 BEDROOMS, 2.5 BATHROOMS | 1,624-1,872 SQUARE FEET

FIRST FLOOR
TWO-CAR GARAGE

SECOND FLOOR

Plans, prices, included and optional features, specifications, available lots and locations are subject to change without notice. Plans and elevations are artist's renderings and may contain options, which are not standard on all models. by Fiorenza reserves the right to make changes to these floor plans, specifications, elevations and dimensions without prior notice. Specified dimensions and square footage are approximate and should not be used as representation of the home's precise or actual size. Any statement, verbal or written, regarding "under air" or "finished area" or any other description or modifier of the square footage size of any home is a shorthand description of the manner in which the square footage was estimated and should not be construed to indicate certainty. Void where prohibited by law.