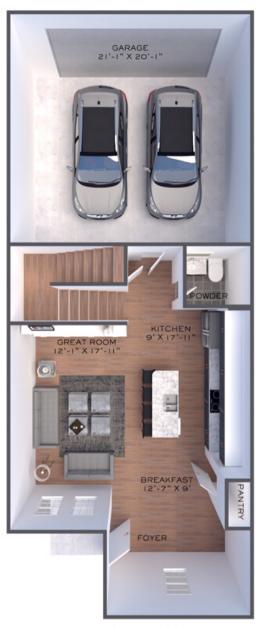

## BREAKFAST CLUB

2 BEDROOMS, 2.5 BATHROOMS | 1,624-1,872 SQUARE FEET

FIRST FLOOR
TWO-CAR GARAGE

SECOND FLOOR

Plans, prices, included and optional features, specifications, available lots and locations are subject to change without notice. Plans and elevations are artist's renderings and may contain options, which are not standard on all models. by Fiorenza reserves the right to make changes to these floor plans, specifications, elevations and dimensions without prior notice. Specified dimensions and square footage are approximate and should not be used as representation of the home's precise or actual size. Any statement, verbal or written, regarding "under air" or "finished area" or any other description or modifier of the square footage size of any home is a shorthand description of the manner in which the square footage was estimated and should not be construed to indicate certainty. Void where prohibited by law.