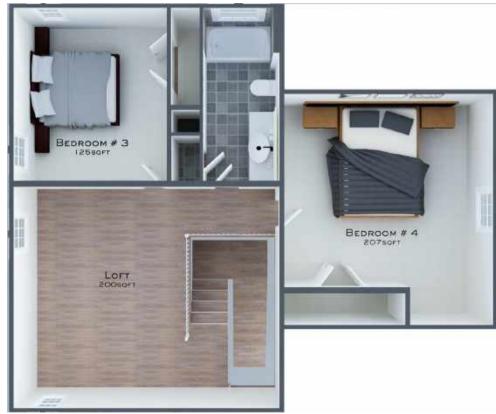

## 4 BEDROOMS, 3 BATHROOMS 2,125 SQUARE FEET

Approach A

## 4 BEDROOMS, 3 BATHROOMS | 2,125 SQUARE FEET

TENNYSON

COMMUNIT

Approach B

## 4 BEDROOMS, 3 BATHROOMS | 2,125 SQUARE FEET

Approach C