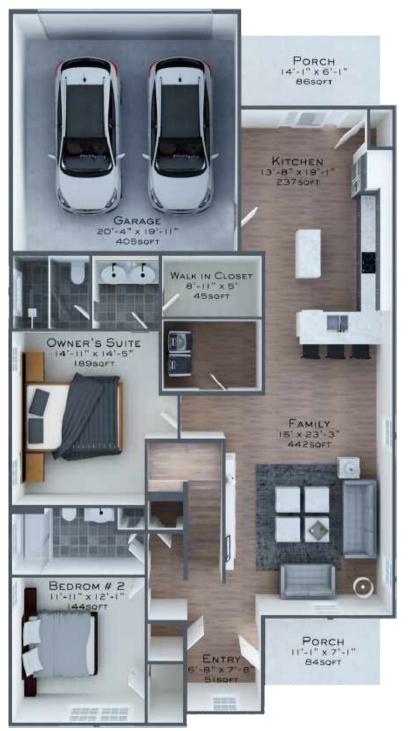

## 4 BEDROOMS, 3 BATHROOMS 2,125 SQUARE FEET

Approach A

## 4 BEDROOMS, 3 BATHROOMS | 2,125 SQUARE FEET

TENNYSON

COMMUNIT

Approach B

## 4 BEDROOMS, 3 BATHROOMS | 2,125 SQUARE FEET

Approach C