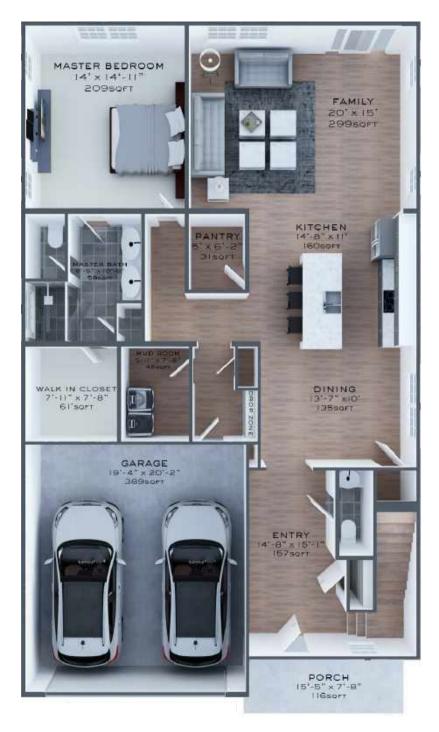

## Full House

5 BEDROOMS, 3.5 BATHROOMS | 3,208 SQUARE FEET

## Full House

5 BEDROOMS, 3.5 BATHROOMS | 3,208 SQUARE FEET

WWW.TENNYSONCOMMUNITY.COM | 704.561.6800

Plans, prices, included and optional features, specifications, available lots and locations are subject to change without notice. Plans and elevations are artist's renderings and may contain options, which are not standard on all models. by Fiorenza reserves the right to make changes to these floor plans, specifications, elevations and dimensions without prior notice. Specified dimensions and square footage are approximate and should not be used as representation of the home's precise or actual size. Any statement, verbal or written, regarding "under air" or "finished area" or any other description or modifier of the square footage size of any home is a shorthand description of the manner in which the square footage was estimated and should not be construed to indicate certainty. Void where prohibited by law.