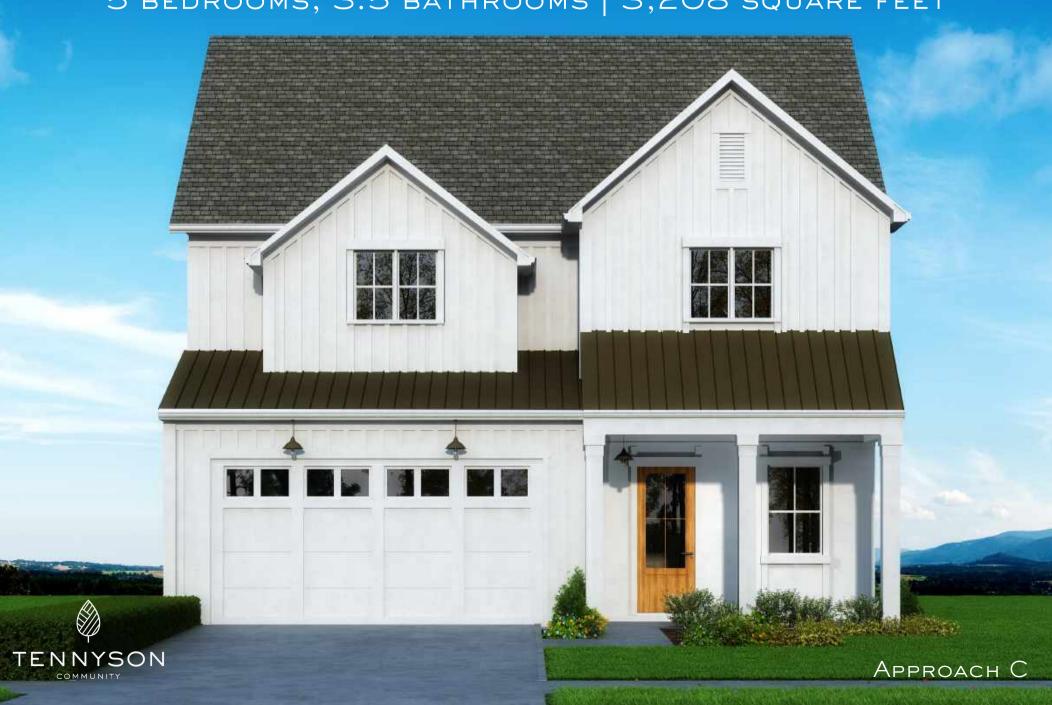

## Full House

5 BEDROOMS, 3.5 BATHROOMS | 3,208 SQUARE FEET

## Full House

5 BEDROOMS, 3.5 BATHROOMS | 3,208 SQUARE FEET

WWW.TENNYSONCOMMUNITY.COM | 704.561.6800

Plans, prices, included and optional features, specifications, available lots and locations are subject to change without notice. Plans and elevations are artist's renderings and may contain options, which are not standard on all models. by Fiorenza reserves the right to make changes to these floor plans, specifications, elevations and dimensions without prior notice. Specified dimensions and square footage are approximate and should not be used as representation of the home's precise or actual size. Any statement, verbal or written, regarding "under air" or "finished area" or any other description or modifier of the square footage size of any home is a shorthand description of the manner in which the square footage was estimated and should not be construed to indicate certainty. Void where prohibited by law.