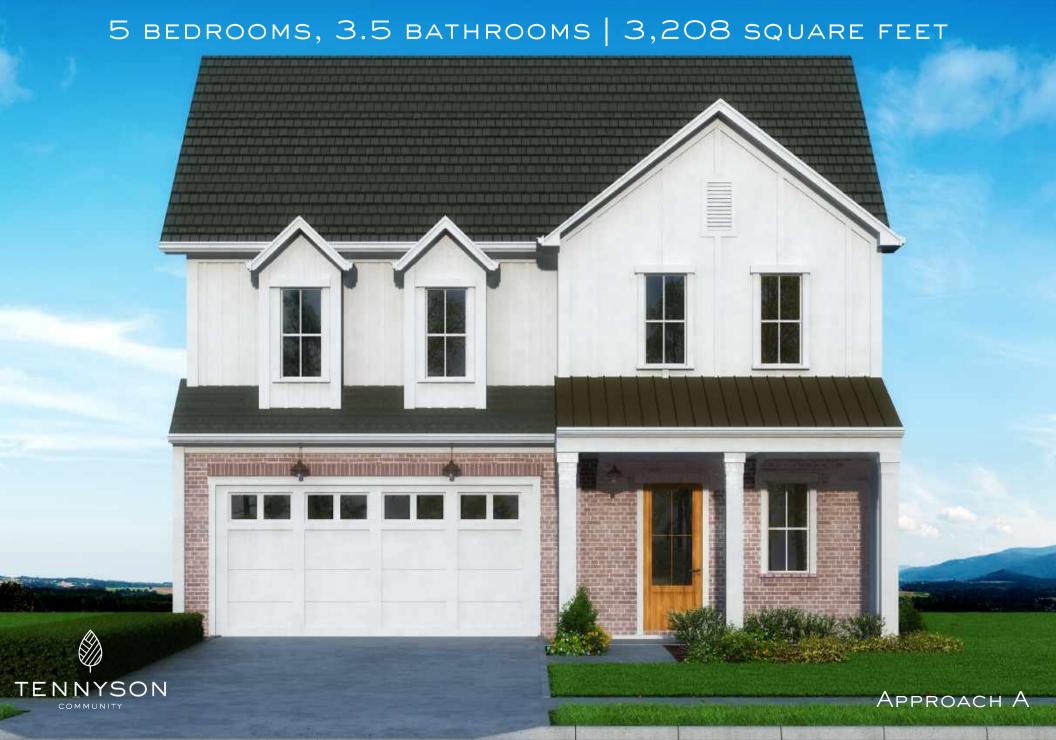

## Full House

5 BEDROOMS, 3.5 BATHROOMS | 3,208 SQUARE FEET

## Full House

5 BEDROOMS, 3.5 BATHROOMS | 3,208 SQUARE FEET

WWW.TENNYSONCOMMUNITY.COM | 704.561.6800

Plans, prices, included and optional features, specifications, available lots and locations are subject to change without notice. Plans and elevations are artist's renderings and may contain options, which are not standard on all models. by Fiorenza reserves the right to make changes to these floor plans, specifications, elevations and dimensions without prior notice. Specified dimensions and square footage are approximate and should not be used as representation of the home's precise or actual size. Any statement, verbal or written, regarding "under air" or "finished area" or any other description or modifier of the square footage size of any home is a shorthand description of the manner in which the square footage was estimated and should not be construed to indicate certainty. Void where prohibited by law.