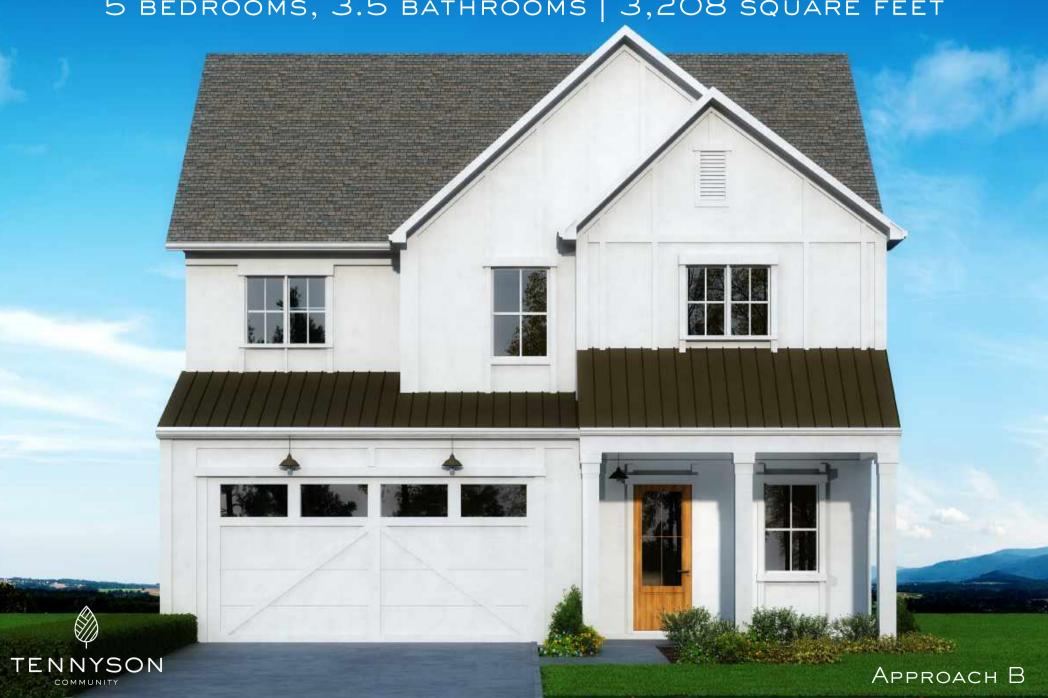

## Full House

5 BEDROOMS, 3.5 BATHROOMS | 3,208 SQUARE FEET

## Full House

5 BEDROOMS, 3.5 BATHROOMS | 3,208 SQUARE FEET

WWW.TENNYSONCOMMUNITY.COM | 704.561.6800

Plans, prices, included and optional features, specifications, available lots and locations are subject to change without notice. Plans and elevations are artist's renderings and may contain options, which are not standard on all models. by Fiorenza reserves the right to make changes to these floor plans, specifications, elevations and dimensions without prior notice. Specified dimensions and square footage are approximate and should not be used as representation of the home's precise or actual size. Any statement, verbal or written, regarding "under air" or "finished area" or any other description or modifier of the square footage size of any home is a shorthand description of the manner in which the square footage was estimated and should not be construed to indicate certainty. Void where prohibited by law.