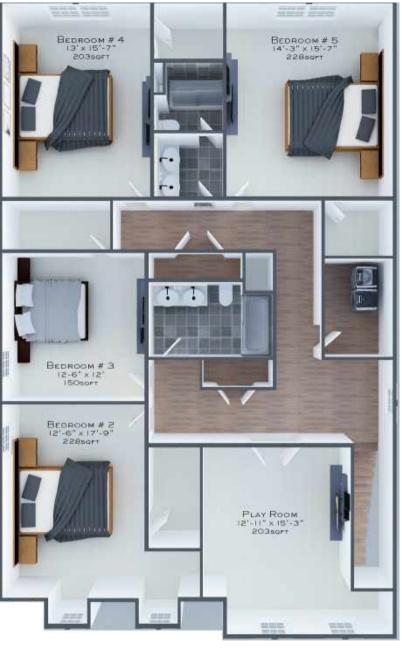

## Full House

5 BEDROOMS, 3.5 BATHROOMS | 3,208 SQUARE FEET

## Full House

5 BEDROOMS, 3.5 BATHROOMS | 3,208 SQUARE FEET

WWW.TENNYSONCOMMUNITY.COM | 704.561.6800

Plans, prices, included and optional features, specifications, available lots and locations are subject to change without notice. Plans and elevations are artist's renderings and may contain options, which are not standard on all models. by Fiorenza reserves the right to make changes to these floor plans, specifications, elevations and dimensions without prior notice. Specified dimensions and square footage are approximate and should not be used as representation of the home's precise or actual size. Any statement, verbal or written, regarding "under air" or "finished area" or any other description or modifier of the square footage size of any home is a shorthand description of the manner in which the square footage was estimated and should not be construed to indicate certainty. Void where prohibited by law.