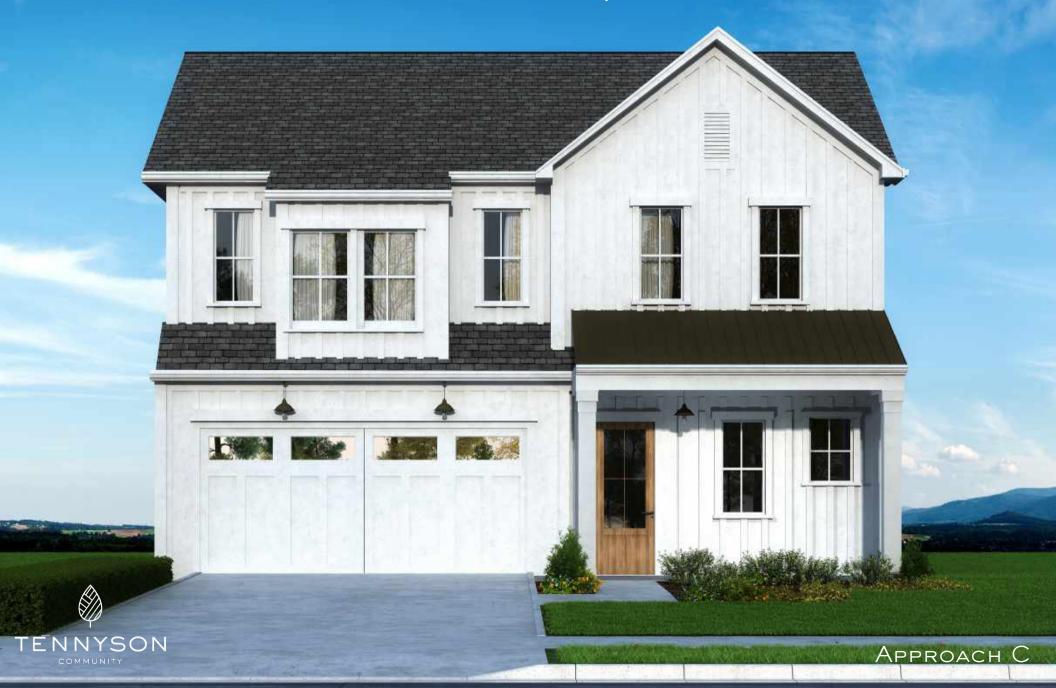

## BRADY BUNCH

4 BEDROOMS, 3.5 BATHROOMS | 2,992 SQUARE FEET

PORCH |5'-5" x 7'-3" |18sopt

WWW.TENNYSONCOMMUNITY.COM | 704.561.6800

Plans, prices, included and optional features, specifications, available lots and locations are subject to change without notice. Plans and elevations are artist's renderings and may contain options, which are not standard on all models. by Fiorenza reserves the right to make changes to these floor plans, specifications, elevations and dimensions without prior notice. Specified dimensions and square footage are approximate and should not be used as representation of the home's precise or actual size. Any statement, verbal or written, regarding "under air" or "finished area" or any other description or modifier of the square footage size of any home is a shorthand description of the manner in which the square footage was estimated and should not be construed to indicate certainty. Void where prohibited by law.