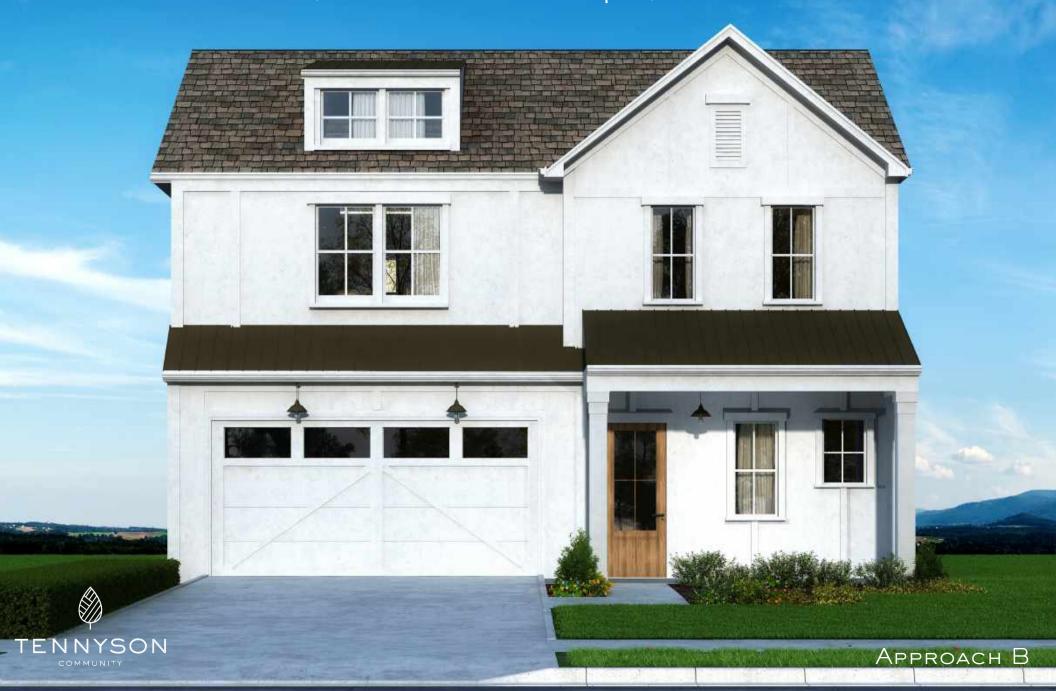

## BRADY BUNCH

4 BEDROOMS, 3.5 BATHROOMS | 2,992 SQUARE FEET



## BRADY BUNCH

4 BEDROOMS, 3.5 BATHROOMS | 2,992 SQUARE FEET



## BRADY BUNCH

4 BEDROOMS, 3.5 BATHROOMS | 2,992 SQUARE FEET







PORCH |5'-5" x 7'-3" |18sopt

WWW.TENNYSONCOMMUNITY.COM | 704.561.6800

Plans, prices, included and optional features, specifications, available lots and locations are subject to change without notice. Plans and elevations are artist's renderings and may contain options, which are not standard on all models. by Fiorenza reserves the right to make changes to these floor plans, specifications, elevations and dimensions without prior notice. Specified dimensions and square footage are approximate and should not be used as representation of the home's precise or actual size. Any statement, verbal or written, regarding "under air" or "finished area" or any other description or modifier of the square footage size of any home