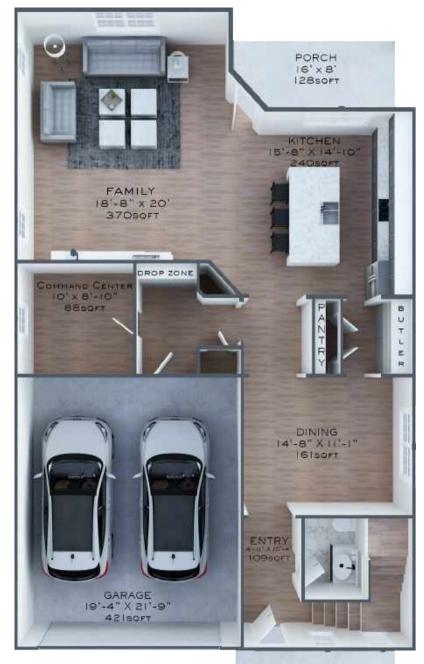

## BRADY BUNCH

4 BEDROOMS, 3.5 BATHROOMS | 2,992 SQUARE FEET

PORCH |5'-5" x 7'-3" |18sopt

WWW.TENNYSONCOMMUNITY.COM | 704.561.6800

Plans, prices, included and optional features, specifications, available lots and locations are subject to change without notice. Plans and elevations are artist's renderings and may contain options, which are not standard on all models. by Fiorenza reserves the right to make changes to these floor plans, specifications, elevations and dimensions without prior notice. Specified dimensions and square footage are approximate and should not be used as representation of the home's precise or actual size. Any statement, verbal or written, regarding "under air" or "finished area" or any other description or modifier of the square footage size of any home is a shorthand description of the manner in which the square footage was estimated and should not be construed to indicate certainty. Void where prohibited by law.