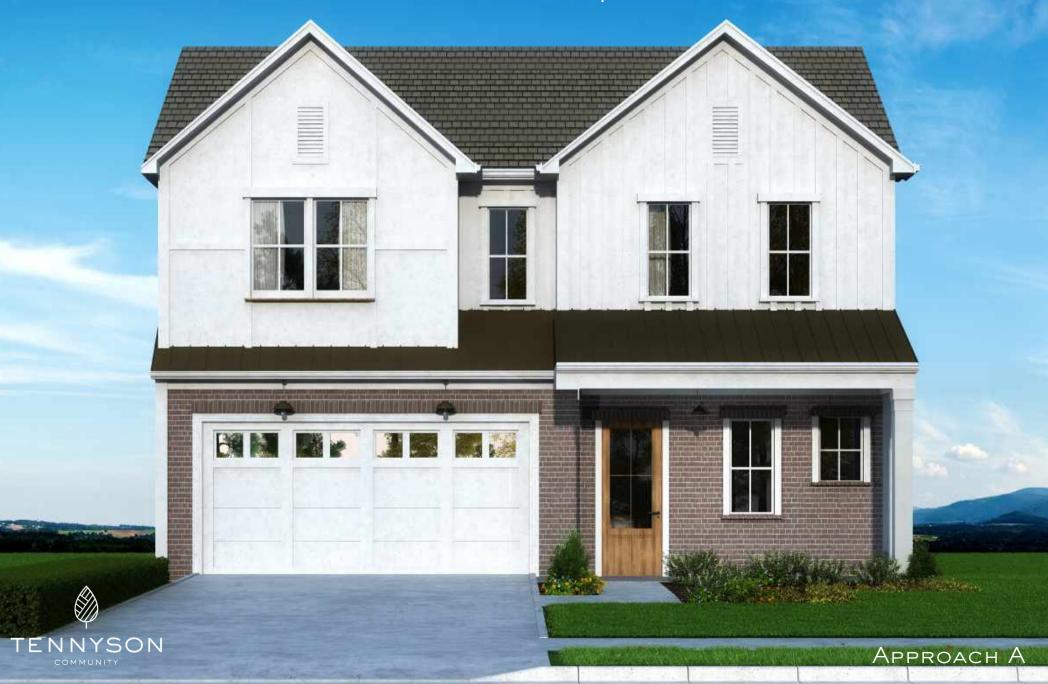

## BRADY BUNCH

4 BEDROOMS, 3.5 BATHROOMS | 2,992 SQUARE FEET



## BRADY BUNCH

4 BEDROOMS, 3.5 BATHROOMS | 2,992 SQUARE FEET



## BRADY BUNCH

4 BEDROOMS, 3.5 BATHROOMS | 2,992 SQUARE FEET







PORCH |5'-5" x 7'-3" |18sopt

WWW.TENNYSONCOMMUNITY.COM | 704.561.6800

Plans, prices, included and optional features, specifications, available lots and locations are subject to change without notice. Plans and elevations are artist's renderings and may contain options, which are not standard on all models. by Fiorenza reserves the right to make changes to these floor plans, specifications, elevations and dimensions without prior notice. Specified dimensions and square footage are approximate and should not be used as representation of the home's precise or actual size. Any statement, verbal or written, regarding "under air" or "finished area" or any othe