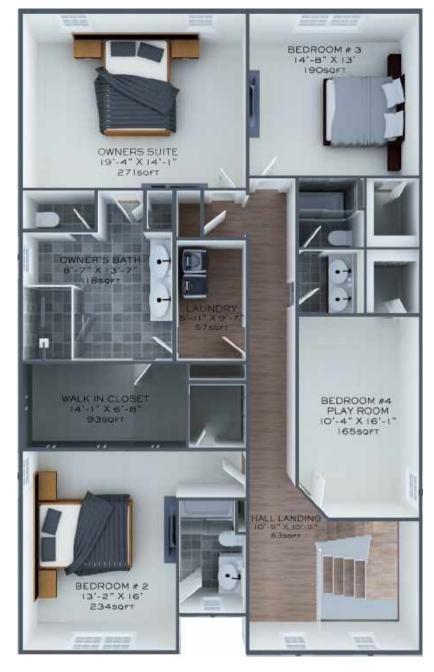

## BRADY BUNCH

4 BEDROOMS, 3.5 BATHROOMS | 2,992 SQUARE FEET

## BRADY BUNCH

4 BEDROOMS, 3.5 BATHROOMS | 2,992 SQUARE FEET

PORCH |5'-5" x 7'-3" |18sopt

WWW.TENNYSONCOMMUNITY.COM | 704.561.6800

Plans, prices, included and optional features, specifications, available lots and locations are subject to change without notice. Plans and elevations are artist's renderings and may contain options, which are not standard on all models. by Fiorenza reserves the right to make changes to these floor plans, specifications, elevations and dimensions without prior notice. Specified dimensions and square footage are approximate and should not be used as representation of the home's precise or actual size. Any statement, verbal or written, regarding "under air" or "finished area" or any other description or modifier of the square footage size of any home is a shorthand description of the manner in which the square footage was estimated and should not be construed to indicate certainty. Void where prohibited by law.